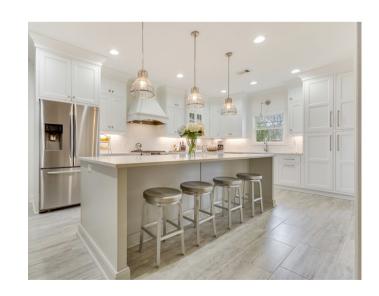

#### **CUSTOMIZED KITCHEN:**

- Quartz countertops selections
- Designer appliances packages
- Double wall oven
- Ceiling-high kitchen cabinets
- 12" base cabinets on back of the island
- Butler quartz counter in pantry
- Large stainless sink
- Under and upper cabinet lighting
- 3" flat crown molding on upper kitchen cabinets